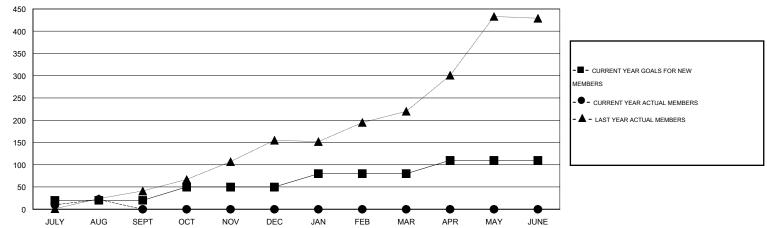

## GOALS AND ACTUAL MEMBERS CUMULATIVE

|                                                                              |   | Г                                     | 1                     |              |     |
|------------------------------------------------------------------------------|---|---------------------------------------|-----------------------|--------------|-----|
| DROPPED CLUBS: 0                                                             |   | 6 CLUBS OF 49 ADDED 1 OR MORE         | GENDER DISTRIBUTION   |              |     |
|                                                                              |   | NEW MEMBERS                           | MALE                  | 874 (72.23%) |     |
|                                                                              |   |                                       | FEMALE                | 336 (27.77%) |     |
| DROPPED MEMBERS                                                              |   |                                       |                       | . ,          |     |
| DECEASED                                                                     | 1 |                                       |                       |              |     |
| CLUB CANCELLED         0           OTHER         8           TOTAL         9 |   | CLICK HERE FOR HEALTH ASSESSMENT DATA | FAMILY UNIT MEMBERS   |              | 231 |
|                                                                              |   | ADDESSIVILINI DATA                    | HEAD OF HOUSEHOLD     |              | 75  |
|                                                                              |   |                                       | NON-HEAD OF HOUSEHOLD | 156          |     |